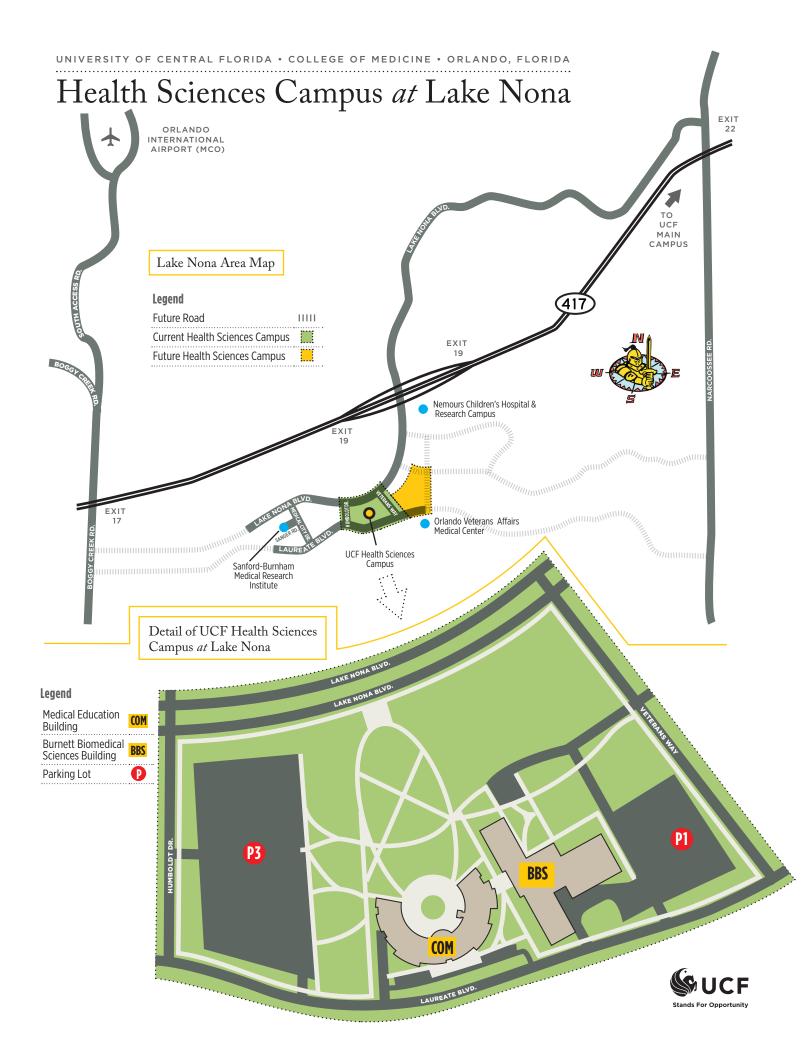

# Health Sciences Campus at Lake Nona

# **COLLEGE OF MEDICINE MEDICAL EDUCATION BUILDING** 6850 Lake Nona Blvd. Orlando, Florida 32827 407.266.1000

### FROM UCF MAIN CAMPUS

Take SR-408 WEST to SR-417 SOUTH (EXIT 18B) Merge onto SR-417 SOUTH toward Orlando International Airport Take SR-417 SOUTH approximately 10 miles to Lake Nona Boulevard (EXIT 19) Turn LEFT on Lake Nona Boulevard

#### BURNETT BIOMEDICAL SCIENCES BUILDING:

Turn LEFT on Veterans Way Turn RIGHT on Laureate Boulevard Turn RIGHT into Parking Lot P1

#### MEDICAL EDUCATION BUILDING:

Turn LEFT on Humboldt Drive Turn LEFT into Parking Lot P3

# FROM DOWNTOWN ORLANDO

Take SR-408 EAST to SR-417 SOUTH (EXIT 18B) Merge onto SR-417 SOUTH toward Orlando International Airport Take SR-417 SOUTH approximately 10 miles to Lake Nona Boulevard (EXIT 19) Turn LEFT on Lake Nona Boulevard

## MEDICAL EDUCATION BUILDING:

Turn LEFT on Humboldt Drive Turn LEFT into Parking Lot P3

#### FROM WEST ORLANDO

Take I-4 WEST to SR-528 EAST (EXIT 72) Take SR-528 EAST approximately 15 miles to SR-417 SOUTH (EXIT 16) toward Tampa Take SR-417 SOUTH approximately 5 miles to Lake Nona Boulevard (EXIT 19)

# Turn LEFT on Lake Nona Boulevard

BURNETT BIOMEDICAL SCIENCES BUILDING:

Turn LEFT on Veterans Way Turn RIGHT on Laureate Boulevard Turn RIGHT into Parking Lot P1

# MEDICAL EDUCATION BUILDING:

Turn LEFT on Humboldt Drive Turn LEFT into Parking Lot P3

# FROM ORLANDO INTERNATIONAL AIRPORT

Take Airport Boulevard SOUTH Take ramp toward SOUTH EXIT/SR-417 (0.2 mile) Stay STRAIGHT to go onto South Access Road (3.3 miles) Turn slight LEFT onto Boggy Creek Road (0.7 mile) Turn LEFT onto SR-417 NORTH toward SR-528 (0.9 mile) Take SR-417 NORTH approximately 1.1 miles to Lake Nona Boulevard (EXIT 19) Turn RIGHT on Lake Nona Boulevard

# BURNETT BIOMEDICAL SCIENCES BUILDING:

Turn LEFT on Veterans Way Turn RIGHT on Laureate Boulevard Turn RIGHT into Parking Lot P1

# COLLEGE OF MEDICINE BURNETT BIOMEDICAL SCIENCES BUILDING 6900 Lake Nona Blvd. Orlando, Florida 32827 407.266.7001

### FROM TAMPA

.....

Take I-4 EAST to SR-417 NORTH toward International Airport/Orlando/ Sanford Take SR-417 NORTH approximately 17 miles to Lake Nona Boulevard (EXIT 19)

Turn RIGHT on Lake Nona Boulevard (EXIT 19)

#### BURNETT BIOMEDICAL SCIENCES BUILDING:

Turn LEFT on Veterans Way

Turn RIGHT on Laureate Boulevard

#### Turn RIGHT into Parking Lot P1

# FROM GAINESVILLE

Take I-75 SOUTH toward Tampa to Florida Turnpike SOUTH (EXIT 328) Exit LEFT onto the Florida Turnpike SOUTH (EXIT 328) and travel toward Orlando

Take SR-528 EAST (EXIT 254) toward Orlando International Airport Stay LEFT at fork and continue EAST on SR-528

Take SR-528 EAST approximately 10 miles to SR-417 SOUTH (EXIT 16) toward Tampa

Take SR-417 SOUTH approximately 5 miles to Lake Nona Boulevard (EXIT 19) Turn LEFT on Lake Nona Boulevard

# FROM JACKSONVILLE

Take I-95 SOUTH to I-4 WEST (EXIT 260B) toward Orlando Take the CR-46A/SR-417 exit (EXIT 101AB) toward International Airport/ Sanford

Take SR-417 SOUTH approximately 35 miles to Lake Nona Boulevard (EXIT 19) Turn LEFT on Lake Nona Boulevard

#### BURNETT BIOMEDICAL SCIENCES BUILDING:

Turn LEFT on Veterans Way Turn RIGHT on Laureate Boulevard

Turn RIGHT into Parking Lot P1 MEDICAL EDUCATION BUILDING:

#### MEDICAL EDUCATION BUILDING

Turn LEFT on Humboldt Drive Turn LEFT into Parking Lot P3